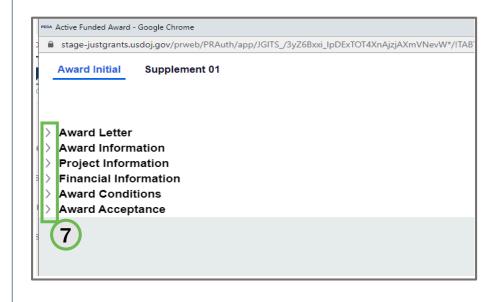

## **Printing Award Documents**

- 6) The Print dialogue box will appear. Select **Cancel** to make the print dialogue box disappear, as each section cannot be reviewed when the print menu appears.
- Select the caret corresponding to each section to expand and review that section.

## **Printing Award Documents**

- 8) After opening all sections, right click on the screen. A menu will appear.
- 9) Select **Print** and the print dialogue box will appear. From there, either print the document or select the option to Save as PDF.