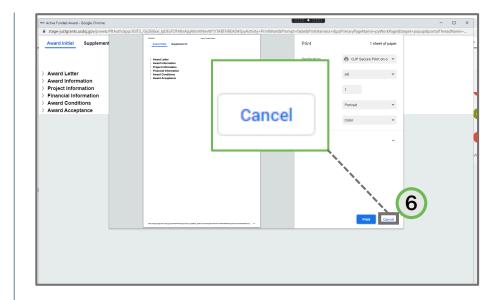

## **Printing Award Documents**

- 6) The Print dialogue box will appear. Select **Cancel** to make the print dialogue box disappear, as each section cannot be reviewed when the print menu appears.
- Select the caret corresponding to each section to expand and review that section.