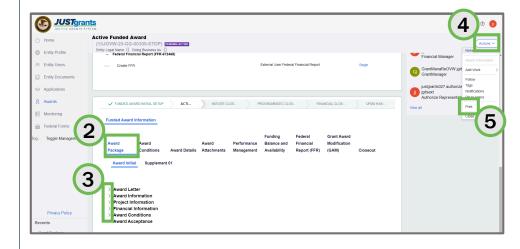

### **INSTRUCTIONS**

- 1) Select the award from My Worklist or from the awards page.
- 2) Navigate to the Award Package Tab.
- Review each section by selecting the caret corresponding to each section to expand that section.

**NOTE:** If more than 50 award conditions appear in the Award Conditions section, select **Load More** after the 50<sup>th</sup> award condition to view all conditions.

- 4) After expanding each section, select the **Actions** dropdown menu.
- 5) Select **Print.**